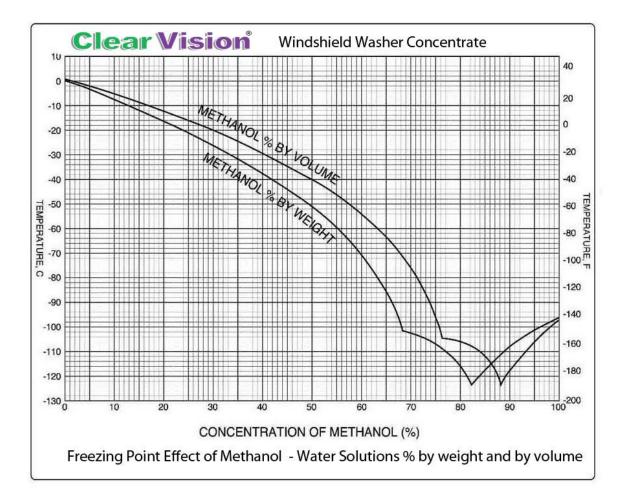

#### FREEZE PREVENTION

If using CLEAR VISION<sup>™</sup> in areas where freezing is possible, add methanol or other suitable freeze preventing alcohol in sufficient quantity to protect the system from freezing. (See Chart Below)